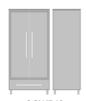

## chicago

Double Wardrobe 2 Drawers, 2 Doors

The Chicago Collection is sturdy and stylish in a modern or transitional setting. Easy handle and knob recognition and distinct color contrasts are made possible with a variety of custom hardware and wood-grained finishes. The contrasting finishes can be customized or alternated with aluminum inserts.

Model: CCWR22 34.5W 23.75D 71H