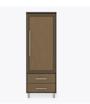

## chicago

Double Wardrobe 2 Drawers, 2 Doors

The Chicago Collection is sturdy and stylish in a modern or transitional setting. Easy handle and knob recognition and distinct color contrasts are made possible with a variety of custom hardware and wood-grained finishes. The contrasting finishes can be customized or alternated with aluminum inserts.

Model: CCWR22 34.5W 23.75D 71H

## Features

**Durable Finish** 

Kwalu's proprietary finish doesn't have any of the drawbacks of wood. The finish is moisture impervious, easy to clean and maintenance-free.

**Contrasting Finish** 

Choose from an array of dual toned contrasting finishes.