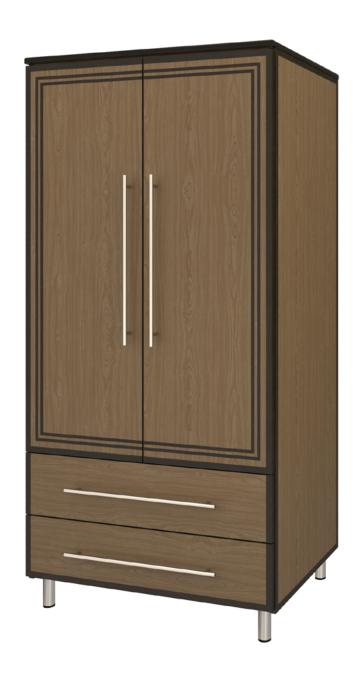

## chicago

Double Wardrobe 2 Drawers, 2 Doors

The Chicago Collection is sturdy and stylish in a modern or transitional setting. Easy handle and knob recognition and distinct color contrasts are made possible with a variety of custom hardware and wood-grained finishes. The contrasting finishes can be customized or alternated with aluminum inserts.

Model: CCWR22 34.5W 23.75D 71H