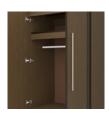

## chicago

Double Wardrobe 2 Drawers, 2 Doors

The Chicago Collection is sturdy and stylish in a modern or transitional setting. Easy handle and knob recognition and distinct color contrasts are made possible with a variety of custom hardware and wood-grained finishes. The contrasting finishes can be customized or alternated with aluminum inserts.

Model: CCWR22 34.5W 23.75D 71H

**Clothes Rod** 

Standard clothing rod may be attached at ADA height of 48" from the floor.

Other Wardrobe Styles

Chicago wardrobes include a number of Single and Double styles.