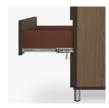

**Door Hinges** 

100° self-closing, kitchen- Are constructed with grade Blum® Euro Hinges both dowel and mechprovide a smooth motion.

Drawers

anical fasteners for additional strength. Ball bearing removable slides are fully extendable.