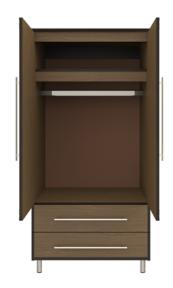

**Clothes Rod** 

Standard clothing rod may be attached at ADA height of 48" from the floor.

Other Wardrobe Styles

Chicago wardrobes include a number of Single and Double styles.